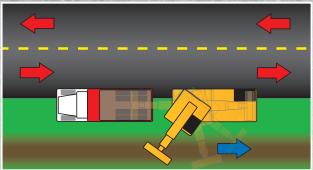

#### **DITCHING FROM DITCH LINE**

#### **OLD STYLE EXCAVATOR**

- Trucks continue in traffic without merging
- \* Gradall faces traffic

#### **NEW STYLE EXCAVATOR**

- \* Truck must merge into oncoming traffic
- Gradall faces with traffic
  - Operator has good visibility of ditch line and grademan
  - \* Operator has obstructed view of truck