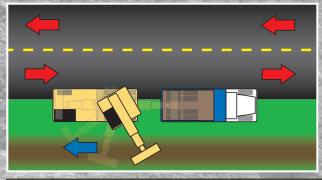

#### **DITCHING FROM DITCH LINE**

#### **OLD STYLE EXCAVATOR**

- Trucks continue in traffic without merging
- \* Gradall faces traffic

#### **NEW STYLE EXCAVATOR**

- \* Truck must merge into oncoming traffic
- Gradall faces with traffic
  - Operator has good visibility of ditch line and grademan
  - \* Operator has obstructed view of truck