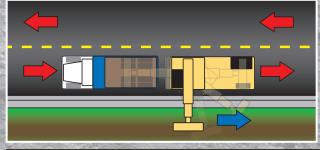

#### **NORMAL DITCHING**

### **OLD STYLE EXCAVATOR**

#### Ditches to right

- \* Gradall moves with traffic
- \* Truck faces traffic and must merge
- \* Operator has unobstructed view of truck