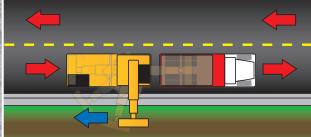

#### **NORMAL DITCHING**

#### **NEW STYLE EXCAVATOR**

- \* Ditches to left
- \* Gradall faces traffic
- \* Truck does not need to merge
- \* Operator has unobstructed view of truck